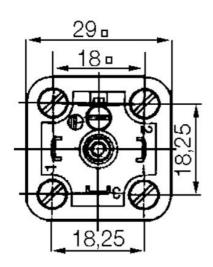

## **MOLEX - MPM ® BASES DIN**

B262000N2

Form A Base, 2P + Earth, 250V AC/300V DC, Square

- For over moulding or chassis mounting
- Solder connection

## **TECHNICAL DATA**

| Current max                 | 16 A          |
|-----------------------------|---------------|
| Manufacturer part no.       | 121012-0071   |
| Material of body            | Polypropylene |
| Temperature operational max | 90 °C         |
| Temperature operational min | -40 °C        |
| Voltage ac max              | 250 V         |
| Voltage dc max              | 300 V         |